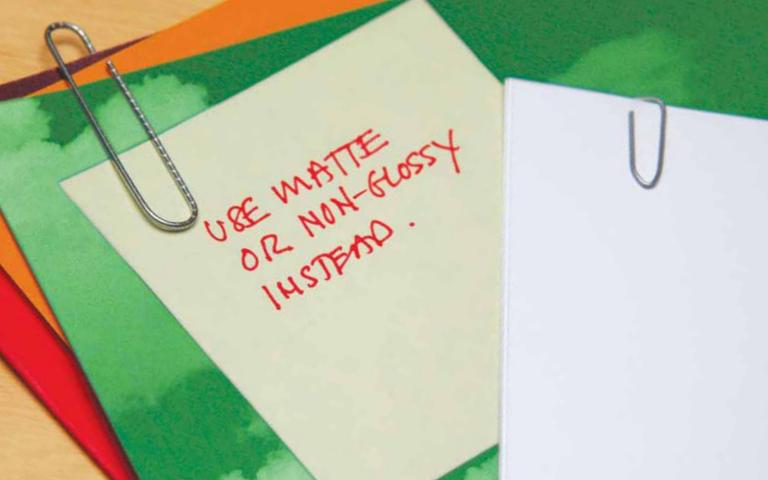

### Paper finish

Use a matte or non-glossy finish to cut down on glare. Reduce distractions by not using watermarks or complicated background designs.