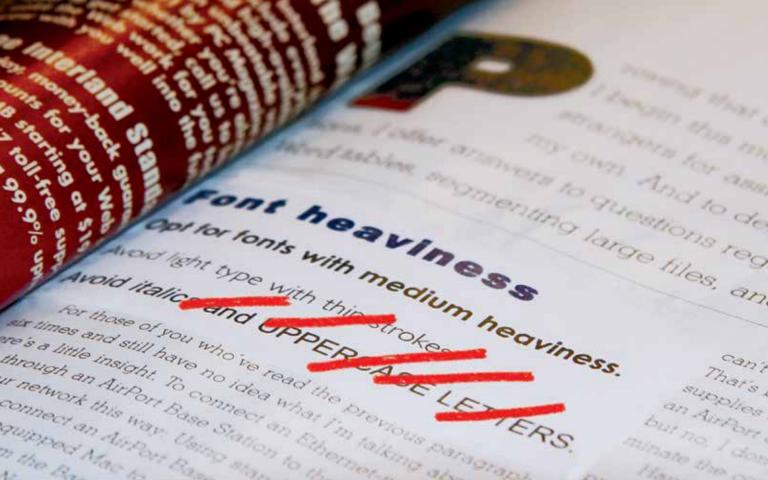

#### Font family and font style

Avoid complicated or decorative fonts. Choose standard fonts with easily recognizable upper and lower case characters. Arial and Verdana are good choices.

NA THE REAL PROPERTY AND ADDRESS OF THE PARTY ADDRESS OF THE PARTY ADDRESS OF THE PARTY AND ADDRESS OF THE PARTY AD And the local district the latest The facility for the first state of the facility of the facili This authorized broaden't in home and come a second second arud exerci tation utlamocarber savarare has a savarare dolor in heaviseers in a savarare dolor in the sav The second of th an luptatum zzni dalami augua dula dalami augua dala Musid complicated. net, connonummy olore magna n, quis nostrud a minim veniam; uis nostrud exerci te feugait nulla facilarnel, consectetuer m nonummy nibh euis et dolore magna aliquam inniam quie nostrud minim yaniam.

### Font heaviness

Choose fonts with medium heaviness and avoid light type with thin strokes. When emphasizing a word or passage, use a bold or heavy font. Italics or upper case letters are not recommended.